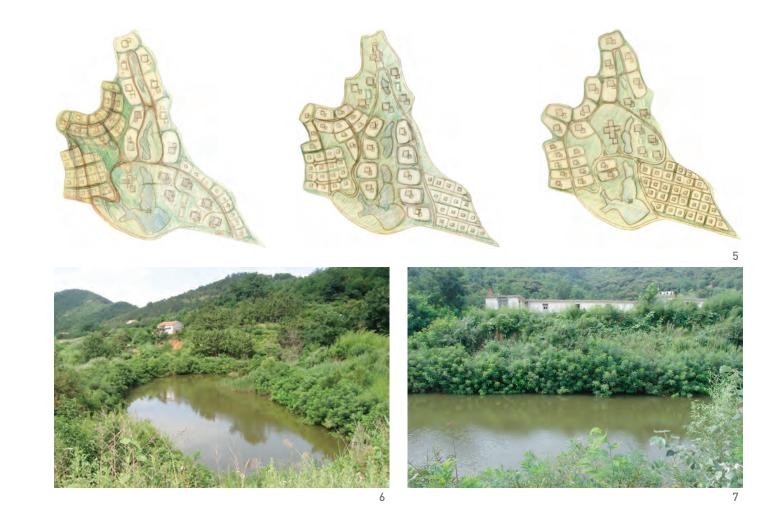

Design: with

Client: N/A

Project phase: Permit

Masterplan 1

- 2-3 Site photos
- 4 Aerial view
- 5 Design sketches 6-7 Existing lakes

atelier girot landscape architecture infrastructure