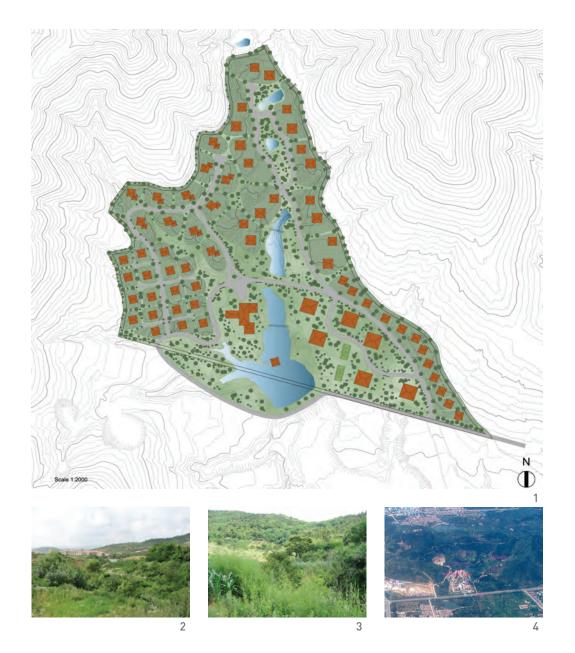

## Yantai Lake Park, Shandong

Yantai is located in the North-East of China, Province of Shandong. The site for this project is rather bucolic, with soft hills & lake areas.

A local development firm chose Atelier Girot to this sloped site was required. Among the paradesign the master plan for thid 35 acres site destined for a housing & tourist facility complex of 90 000 m<sup>2</sup>. Various lots sizes, responding to density variations and quality of the amenities were to for the green spaces.

be distributed around the existing lake.

A zoning master plan concentrating on lots distribution strategies and road network to connect meters were: water management run off and collection, optimization of the circulation paths, orientation of the various housing units, program A landscape master plan is scheduled after initial permit phase.

Design: with

Client: N/A

Project phase: Permit

Masterplan 1

- 2-3 Site photos
- 4 Aerial view
- 5 Design sketches 6-7 Existing lakes

atelier girot landscape architecture infrastructure